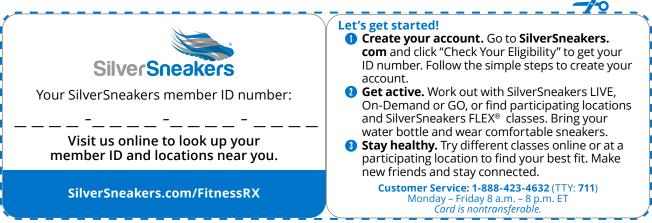

#### To see a full list of locations, visit

SilverSneakers.com/FitnessRX

Questions? Call 1-888-423-4632 (TTY: 711)

All you need to get started is your SilverSneakers member ID number. Follow the instructions on the card to get it, and write it on the card for quick reference. You can cut and fold the card to carry in your wallet.