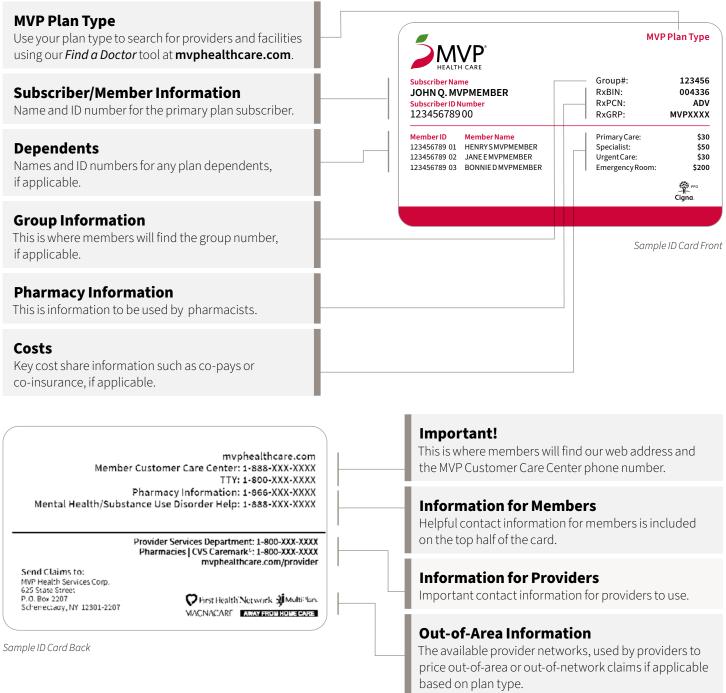

## Get to Know Your Member ID Card

Your MVP Member ID card is the key to your coverage. It is designed to give you quick access to the information you need most.

## How it works:

**Need a replacement ID card?** Sign in at **mvphealthcare.com** to access your ID cards or order a replacement.

**Find a Doctor or Facility** Use your MVP Member ID number or MVP Plan Type to search for doctors and facilities that are in your network—ensuring you get customized results based on your plan. Visit **mvphealthcare.com/findadoctor** to get started.